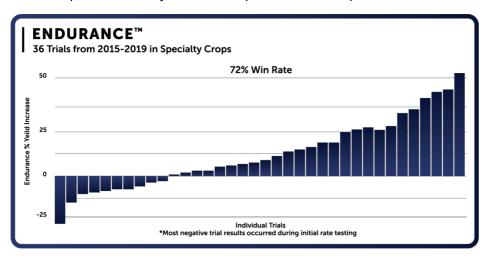

## www.lovelandproducts.com

ENDURANCE™ is a new plant growth regulator designed to impact yield and quality in specialty crops by increasing fruit set and fruit retention. Applying ENDURANCE just before the transition from vegetative growth to reproductive growth, increases photosynthesis and stimulates biological systems which help a crop overcome stress events that result in early fruit abortion. Years of trial work has shown that ENDURANCE consistently helps set and retain more fruit in many specialty and permanent crops.