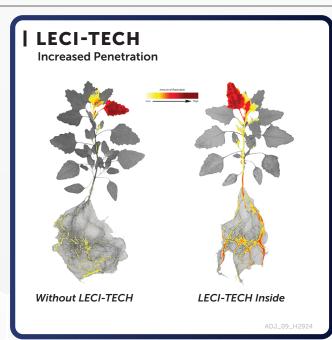

# DATA & RESULTS

On the plant: Droplet retention by adhesion and spreading

In the plant: Increased penetration without cuticle disruption