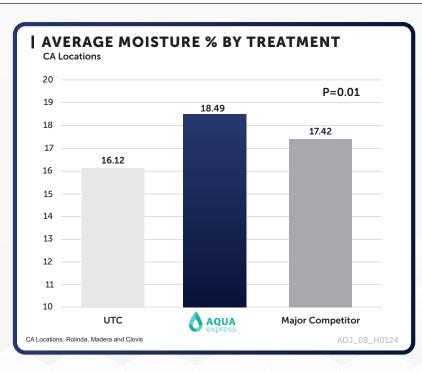

**AQUA EXPRESS** is a uniquely formulated water use efficiency product. With a novel composition, AQUA EXPRESS is designed to support water infiltration, distribution, and retention.

## **PRODUCT FEATURES**

- Novel composition designed to support water infiltration, distribution, and retention
- Compatible with all major fertilizer blends

# **GROWER BENEFITS**

- Low-foaming formulation for ease of use
- Improved infiltration for water to quickly move through the soil
- Increased water distribution through the soil
- Enhanced water retention to allow water to stay in the soil longer

### RATES

1-4 qts/A

# DATA & RESULTS



#### f@LOVELANDPRODUCTSINC

💥 @GROWLOVELAND

@ @LOVELANDPRODUCTS

### ALWAYS READ AND FOLLOW LABEL DIRECTIONS.

© 2024 Loveland Products, Inc. All Rights Reserved. All of the trademarks and service marks displayed are marks of their respective owners. Check State Registration to make sure product is registered in your state: 9377\_H0124

LOVELAND PRODUCTS, INC. P.O. BOX 1286 | GREELEY, CO 80632 | www.LovelandProducts.com