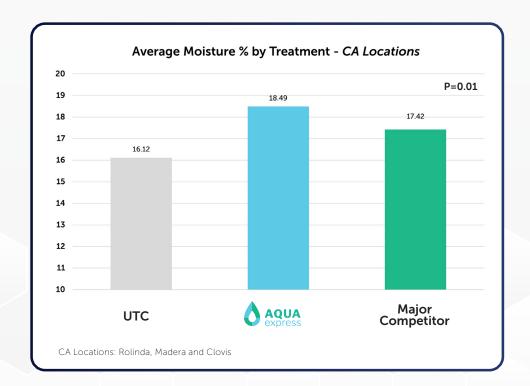

**AQUA EXPRESS** is a uniquely formulated water use efficiency product. With a novel composition, **Aqua Express** is designed to support water infiltration, distribution, and retention.

## **BENEFITS**

- Low foaming formulation for ease of use
- Improved infiltration for water to quickly move through the soil
- · Increased water distribution through the soil
- Enhanced water retention to allow water to stay in the soil longer