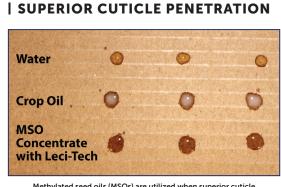

## **GROWER BENEFITS**

Delivers increased plant uptake vs. standard MSO formulations

Methylated seed oils (MSOs) are utilized when superior cuticle penetration is needed as plants develop thick waxy cuticles in an effort to conserve moisture. The photo above compares the differences in activity of water, crop oil and MSO CONCENTRATE WITH LECI-TECH.