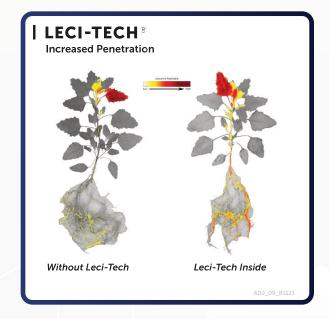

MSO CONCENTRATE WITH LECI-TECH is a methylated seed oil containing the highest quality components available. The premium emulsifiers, along with LECI-TECH chemistry, will provide uniform mixing for excellent performance as well as drift reduction, enhanced penetration and droplet adhesion. MSO CONCENTRATE WITH LECI-TECH is designed for use with postemergent herbicides and has consistently demonstrated increased penetration over conventional crop oil concentrates.

## **GROWER BENEFITS**

- TO: Drift reduction with performance-sized droplets
- ON: Droplet retention by adhesion and spreading
- IN: Increased penetration without cuticle disruption
- Delivers increased plant uptake vs. standard MSO formulations