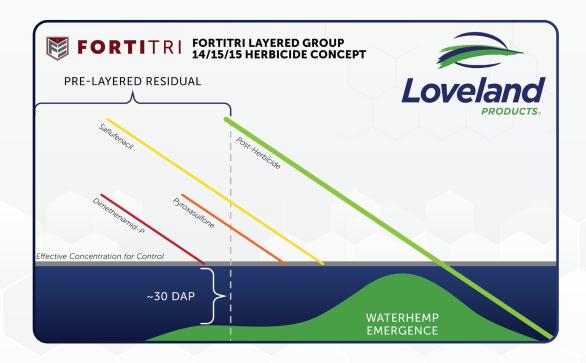

| SAFLUFENACIL   | GROUP | 14 | HERBICIDE |
|----------------|-------|----|-----------|
| DIMETHENAMID-P | GROUP | 15 | HERBICIDE |
| PYROXASULFONE  | GROUP | 15 | HERBICIDE |

**FORTITRI** consists of three powerful active ingredients that deliver both burndown and residual control and may be used with or without atrazine in a two-pass herbicide program.

## **ACTIVE INGREDIENTS**

• Saflufenacil, Dimethenamid-P, Pyroxasulfone