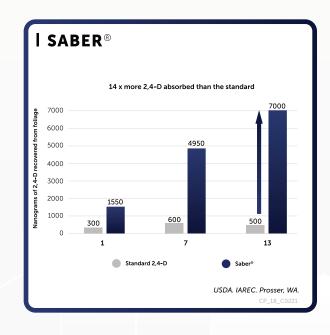

**SABER**<sup>•</sup> is a 4 pound 2,4-D Amine formulation with a glycol base that keeps the active ingredient in soluble form longer, resisting evaporation and boosting uptake.

## **GROWER BENEFITS**

- When applied to the leaf surface, SABER remains in a liquid form longer allowing for greater uptake
- When compared to other 2,4-D amine formulations, SABER proves to be less volatile and therefore more versatile
- Flexibility and reliability