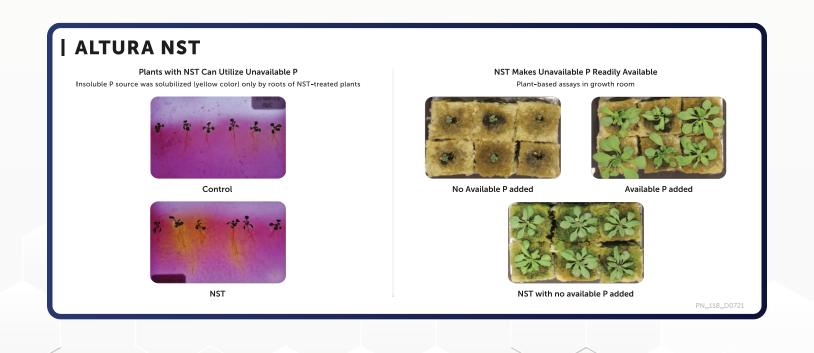

Altura<sup>TM</sup> NST is a phosphate and zinc nutritional designed to provide immediately available phosphate and to maintain availability well into the growing season. Altura NST is optimized with C<sup>2</sup> and Nutrient Solubilizing Technologies for the needs of permanent and specialty crops. When applied in a drip, drench or in-line application, Altura NST maximizes nutrient uptake and extends availability for a robust approach to early season nutrient management.

#### **FEATURES**

- C<sup>2</sup> Technology optimized with Nutrient Solubilization Technology to maximize phosphorus and zinc availability
- Contains highly available Ortho Phosphate and readily accessible zinc with room for tank mix customization

## **GROWER BENEFITS**

- NST solubilizes nutrients and innoculates roots with beneficial bacteria to provide extended nutrient access for a season long nutritional solution
- C<sup>2</sup> Technology maintains applied nutrient availability and helps release tied up native nutrients