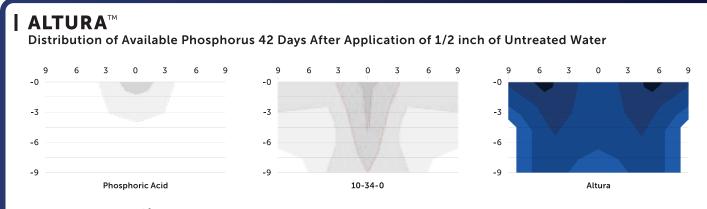

## RATES

2-10 gal/A for most crops and applications

Altura is built with C<sup>2</sup> Technology – a proven platform for phosphorus availability – Altura is more soluble than many forms of phosphate for short term availability as well as availability up to 42 days after application to the soil.