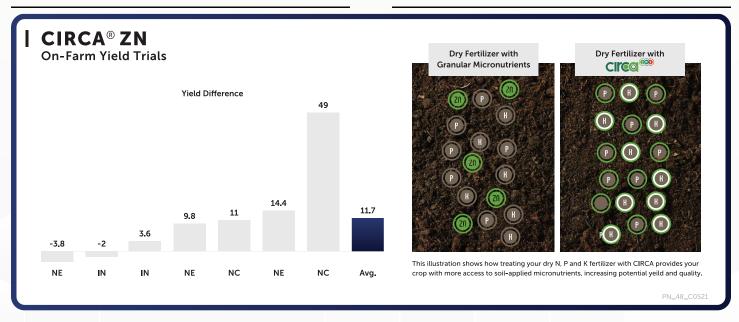

Circa Zn is from our line of concentrated liquids specifically designed for coating prilled and granular fertilizers with micronutrients. Circa micronutrients allow for accurate and reliable access to essential soil applied micronutrients to support yield and quality. Circa Zn pairs with your dry N, P or K applications for a flexible whole acre fertility solution designed around your farm's needs.