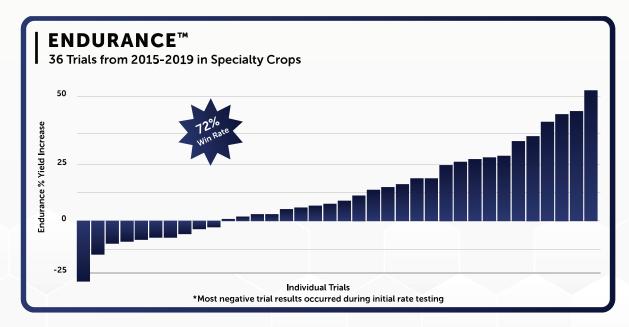

Endurance™ is a new plant growth regulator and nutritional, designed to impact yield and quality in specialty and permanent crops by increasing fruit set and fruit retention. Applying Endurance during early reproductive periods increases photosynthesis and helps a crop overcome situations that result in early fruit abortion helping achieve a grower's yield and quality goals.