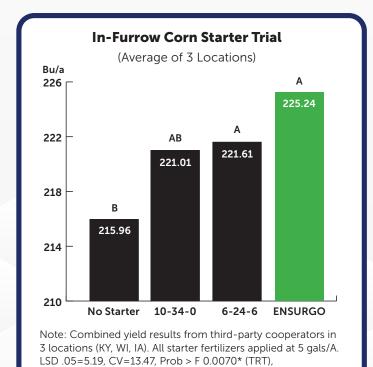

**Ensurgo** is a 7-24-2, 80% orthophosphate-based starter fertilizer containing proven Accomplish LM biocatalyst technology to provide consistent value and greater potential for yield.

## **FEATURES**

- Recommended for corn, wheat and cotton
- Low-salt, seed-safe orthophosphate formulation provides a high load of plant-available phosphate
- Biocatalyst component enhances nutrient mineralization of applied nutrients and those bound to the soil colloid that are in close proximity to the seedling plant

## **ANALYSIS**

7-24-2 + Accomplish LM (5% of volume)



## **GROWER BENEFITS**

- Offers more optimal levels of plant-available phosphorus
- Improves stand establishment and early season vigor
- Increases nutrient availability to the seedling and improves early season root development
- Provides greater plant performance and more uniform plant development

## **RATES**

2-10 gallons/A (in furrow preferred); Optimal rate of 5 gals/A





(c) @LOVELANDPRODUCTS



© 2022 Loveland Products, Inc. All Rights Reserved. All of the trademarks and service marks displayed are marks of their respective owners. Check State Registration to make sure product is registered in your state





Prob > F = < .0001\* (LOC)