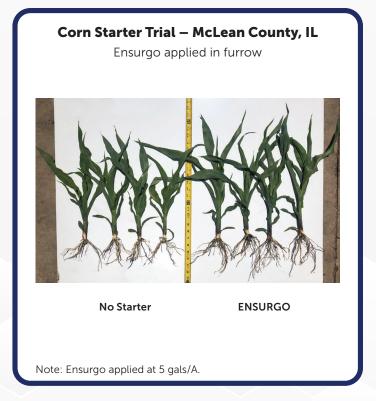

alue and greater potential for yield.

## **FEATURES**

- Recommended for corn, wheat and cotton
- Low-salt, seed-safe orthophosphate formulation provides a high load of plant-available phosphate
- Biocatalyst component enhances nutrient mineralization of applied nutrients and those bound to the soil colloid that are in close proximity to the seedling plant

## **ANALYSIS**

7-24-2 + Accomplish LM (5% of volume)



## **GROWER BENEFITS**

- Offers more optimal levels of plant-available phosphorus
- Improves stand establishment and early season vigor
- Increases nutrient availability to the seedling and improves early season root development
- Provides greater plant performance and more uniform plant development

## **RATES**

2-10 gallons/A (in furrow preferred); Optimal rate of 5 gals/A





(c) @LOVELANDPRODUCTS



© 2022 Loveland Products, Inc. All Rights Reserved. All of the trademarks and service marks displayed are marks of their respective owners. Check State Registration to make sure product is registered in your state





Prob > F = < .0001\* (LOC)