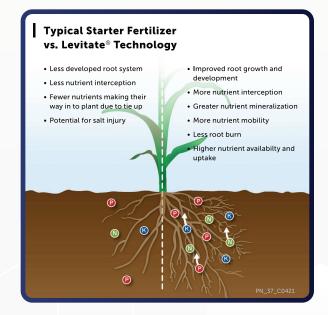

**LEVITATE** is a Loveland Products' proprietary starter fertilizer formulated with a proven fertilizer biocatalyst as well as a blend of ACA Technology, Fulvic Acids and EDTA chelated Zinc. For starter fertilizer users, LEVITATE is the only starter combining three fertilizer efficiency technologies to increase nutrient availability and uptake - Levitate is the proven platform in plant nutrition.

## **GROWER BENEFITS**

- Phosphate and zinc drive early season growth and development
- Buffers the effect of salts that can harm young seedlings
- Enhances nutrient availability and uptake at a critical time