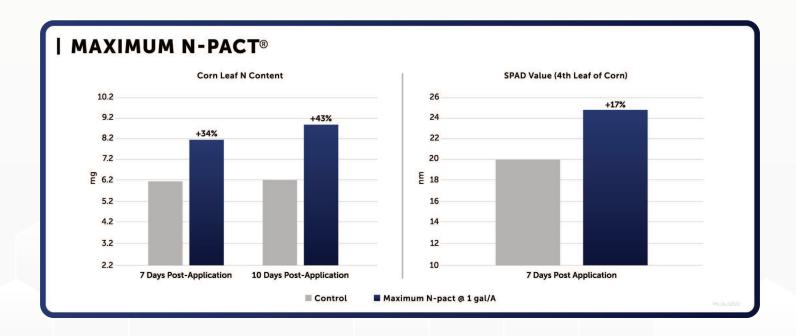

Maximum N-pact is an enhanced, slow-release nitrogen which provides a stable source of foliar nitrogen for increased uptake, translocation and assimilation of nitrogen, reduced volatility, and excellent crop safety.

## **FEATURES**

- 31% more efficient uptake vs. other nitrogen sources
- Superior crop safety
- Applicable to most specialty and field crops to enhance growth and quality, correct nitrogen deficiencies, and help plants recover from stressful conditions