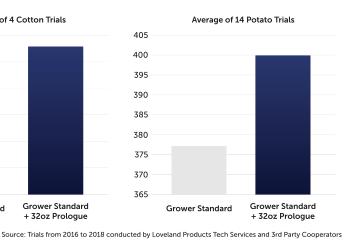

tion of components in Prologue are engineered to increase the efficiency of existing and applied phosphate for a higher performing and more sustainable approach to early season nutrition.

# **FEATURES**

- Built with Acetate and Nutrient Solubilization • Technology
- Provides two unique nutrient solubilization processes for more nutrition into your crop
- Engineered to affect existing and soil applied phosphate •

## **GROWER BENEFITS**

- Designed for early season applications or coming out of ۰ dormancy for permanent crops to support key P and Zn needs
- Optimized to promote chemical and biological ۲ availability of phosphate

3-6 pt/A for most crops and applications

• Highly available Zinc with Acetate complex supports key early season functions

## RATES

ANALYSIS

5-0-0 6.3%Zn







### **f**@LOVELANDPRODUCTS

@GROWLOVELAND

### (C) @LOVELANDPRODUCTS

ALWAYS READ AND FOLLOW LABEL DIRECTIONS. © 2023 Loveland Products, Inc. All Rights Reserved. All of the trademarks and service marks displayed are marks of their respective owners. Check State Registration to make sure product is registered in your state

LOVELAND PRODUCTS, INC. 8 | P.O. BOX 1286 | GREELEY, CO 80632 | www.LovelandProducts.com