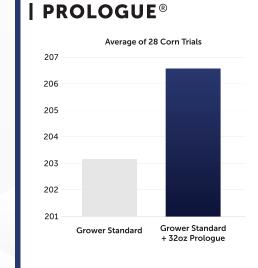

bination of components in Prologue are engineered to increase the efficiency of existing and applied phosphate for a higher performing and more sustainable approach to early season nutrition.

# **FEATURES**

- Built with Acetate and Nutrient Solubilization • Technology
- Provides two unique nutrient solubilization processes for more nutrition into your crop
- Engineered to affect existing and soil applied phosphate •

## **GROWER BENEFITS**

- Designed for early season applications or coming out of ۰ dormancy for permanent crops to support key P and Zn needs
- Optimized to promote chemical and biological ۲ availability of phosphate

3-6 pt/A for most crops and applications

• Highly available Zinc with Acetate complex supports key early season functions

## RATES

ANALYSIS

5-0-0 6.3%Zn







### **f**@LOVELANDPRODUCTS

@GROWLOVELAND

### (C) @LOVELANDPRODUCTS

ALWAYS READ AND FOLLOW LABEL DIRECTIONS. © 2023 Loveland Products, Inc. All Rights Reserved. All of the trademarks and service marks displayed are marks of their respective owners. Check State Registration to make sure product is registered in your state

LOVELAND PRODUCTS, INC. 8 | P.O. BOX 1286 | GREELEY, CO 80632 | www.LovelandProducts.com