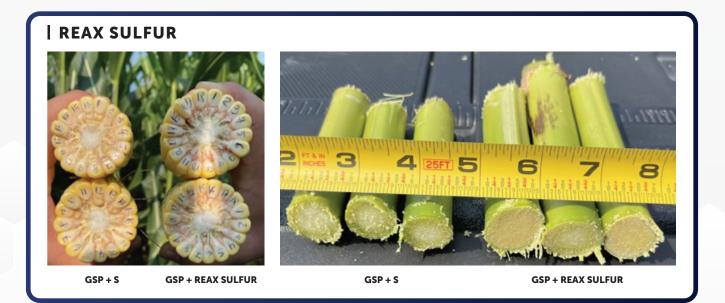

nt of REAX SULFUR improves overall efficiency and performance, allowing for flexible application rates in 2x2 or at side-dress.

## **PRODUCT FEATURES**

- High-efficiency formulation with multiple sulfur sources
- Stimulates microbial activity
- Meets crop demand with increased pool of mineralizable forms of sulfur
- Improves crop yield and enhances sulfur use efficiency uptake

## RATES

Soil: 1-15 gal/A Foliar: 1-4 pts/A

## **GROWER BENEFITS**

- Highly soluble formulation easily added to liquid nitrogen solutions
- It reduces the need for higher-use product rates by improving sulfur fertilizer recovery
- C<sup>2</sup> Technology helps buffer salts making REAX SULFUR safe and effective for 2x2, side-dress, and foliar applications

# ANALYSIS

9-0-0 18% S with C<sup>2</sup> Technology



#### f@LOVELANDPRODUCTSINC

💥 @GROWLOVELAND

@ @LOVELANDPRODUCTS

#### ALWAYS READ AND FOLLOW LABEL DIRECTIONS.

© 2024 Loveland Products, Inc. All Rights Reserved. All of the trademarks and service marks displayed are marks of their respective owners. Check State Registration to make sure product is registered in your state -9726\_K1224.

(LOVELAND PRODUCTS, INC.® | P.O. BOX 1286 | GREELEY, CO 80632 | www.LovelandProducts.com