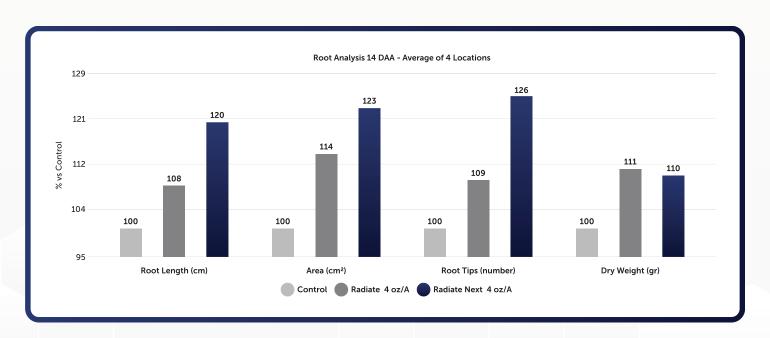

## **GROWER BENEFITS**

- Creates larger root system that accesses more soil for increased uptake of key nutrients and water
- Improves water and carbon dioxide mobility to fuel photosynthesis
- Accelerates photosynthetic rate thereby increasing the root and shoot growth rates