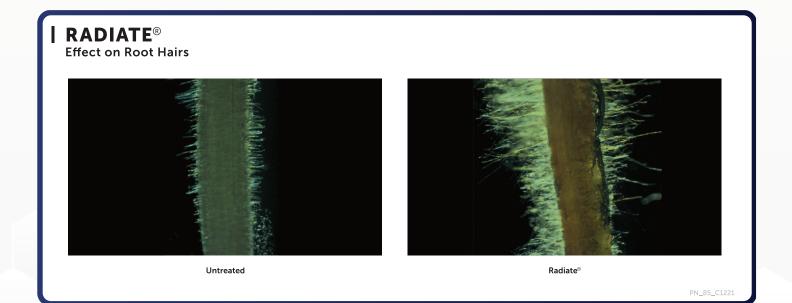

RADIATE<sup>®</sup> is designed to drive root and shoot growth through a patented formulation of IBA & Kinetin, in optimized ratios, to enhance early season vigor and drive maximum plant performance. The proven technology in Radiate provides Growers consistent performance across a wide variety of crops.

## **GROWER BENEFITS**

- Promotes vigorous root and shoot growth in all crops
- Larger root system is able to access more soil for increased uptake of key nutrients and water
- Improves early season vigor and reduces the negative ۰ effects of stresses experienced during the growing season