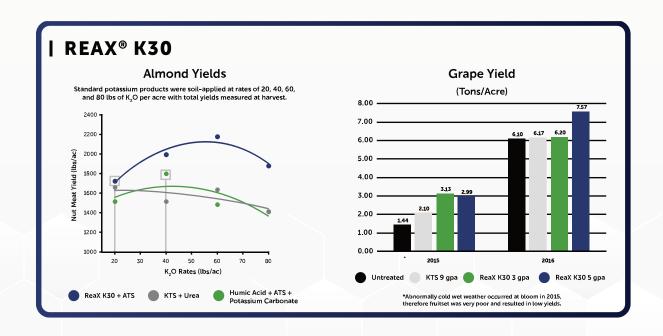

lso goes a step further and promotes release of native nutrients bound up in the soil matrix.

## **FEATURES**

- Unique C<sup>2</sup> formulation maximizes overall nutrient availability and mobility in the soil and superior uptake in the plant
- Flexible formulation designed for drip, drench, or in-line applications as well as banded, broadcast, and in-furrow applications; but still maintains foliar flexibility

## **ANALYSIS**

0-0-30 with C<sup>2</sup> Technology

## **GROWER BENEFITS**

- 30% Potassium supports mid to late season crop development for a stronger finish to the season
- Potassium plays a key role in carbohydrate accumulation and translocation processes for structural growth and fruit yield and quality optimization

## **RATES**

2-12 qt/A for most crops and applications