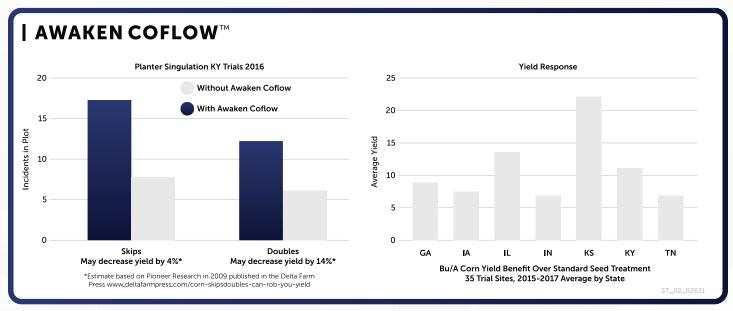

it contains a complex of zinc ammonium acetate with potash, providing a balanced nutrient package including N, B, Cu, Fe, Mn & Mo & Zn

## **FEATURES**

- Proven and effective seed nutritional including zinc and other essential micronutrients
- Unique formulation Includes a corn-specific seed polymer
- Low dust-off and excellent finishing characteristics

## ACTIVE INGREDIENTS

Micronutrients including 3.7% Zn, formulated with a cornspecific flowability and dust-off polymer

## **GROWER BENEFITS**

- May stimulate early corn growth by providing essential micronutrients and extracting nutrients from the soil
- Has been shown to increase seed flowability and improve precision seed placement
- Can decrease dust-off for good seed treatment stewardship

## **RATES**

6-10 fl oz/100 lb of seed



**CLICK TO LEARN MORE**