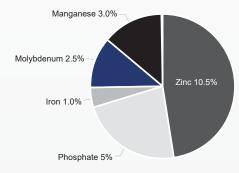

to help promote early season growth and nutrient uptake. Additionally, it provides top tier seed lubrication to achieve better seed singulation, as well as extremely low dust-off properties.

## **GROWER BENEFITS**

- The availability of molybdenum can improve nodulation and nitrogen efficiency
- Flexibility for use as a seed finisher or in the planter box
- Can be used to help reduce seed bridging
- · Promotes nutrient uptake with a unique blend of nutrients to help a crop maximize early-season growth
- Relieves transient nutrient deficiencies associated with cold and wet soils
- Beneficial to soil with low plant-available phosphorus
- Improves singulation with high-end seed lubricant, reducing the number of skips and doubles

## **RATES**

3 oz./unit of seed

## **ACTIVE INGREDIENTS**