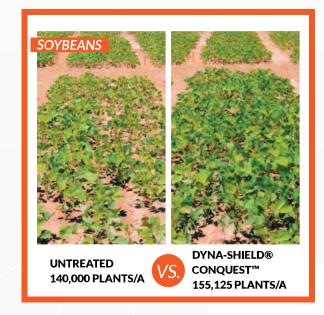

**DYNA-SHIELD CONQUEST®** is a four-way insecticide/fungicide seed treatment for soybeans, as well as dry beans, snap beans and chickpeas. A broad, multi-function combination of fungicide components offers excellent protection against a range of early season soybean diseases. The proven insecticide in DYNA-SHIELD CONQUEST performs well on many early season insects, including aphids, bean leaf beetles and thrips.

## **GROWER BENEFITS**

- Excellent protection against a range of early season soybean diseases
- Multiple modes of action against diseases
- Early season protection from early season insects, including aphids, bean leaf beetles and thrips