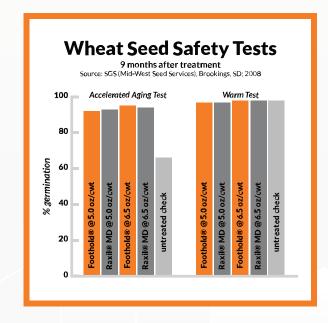

**DYNA-SHIELD\* FOOTHOLD** contains two active ingredients, tebuconazole and metalaxyl, for early-season broad spectrum disease control with outstanding activity on key diseases like smut, Rust and Scab plus an excellent formulation to help ensure uniform coverage, FOOTHOLD offers protection and value that can't be beat.

## **FEATURES**

- Two proven fungicide components
- Excellent formulation for uniform coverage of seed
- Pre-colored red

## **RATES**

5.0-6.5 fl oz/100 lb of seed

## **ACTIVE INGREDIENTS**

Tebuconazole, Metalaxyl

## **GROWER BENEFITS**

- Systemic protection against the most damaging earlyseason cereal diseases
- Minimized dust-off for better handling
- Reliable performance