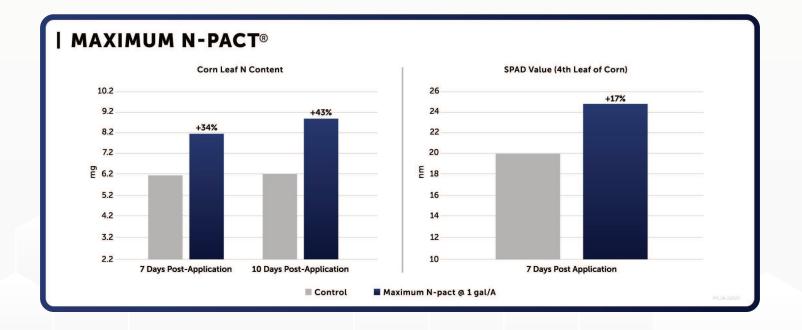

Maximum N-pact is an enhanced, slow-relase nitrogen which provides a stable source of foliar nitrogen for increased uptake, translocation and assimilation of nitrogen, reduced volatility, and excellent crop safety.

## **FEATURES**

- 31% more efficient uptake vs. other nitrogen sources
- Superior crop safety
- Applicable to most specialty and field crops to enhance . growth and quality, correct nitrogen deficiencies, and help plants recover from stressful conditions

## ANALYSIS

24-0-0, 33% Slow Release Nitrogen

## **GROWER BENEFITS**

- Excellent source of foliar nitrogen
- Increased drought and salinity tolerance
- Increased photosynthesis
- Faster response to stress

## RATES

1-3 gal/A for most crops and applications



**f**@LOVELANDPRODUCTS

@GROWLOVELAND

(C) @LOVELANDPRODUCTS

ALWAYS READ AND FOLLOW LABEL DIRECTIONS. © 2020 Loveland Products, Inc. All Rights Reserved. All of the trademarks and service marks displayed are marks of their respective owners. Check State Registration to make sure product is registered in your state

LOVELAND PRODUCTS, INC. | P.O. BOX 1286 | GREELEY, CO 80632 | www.LovelandProducts.com