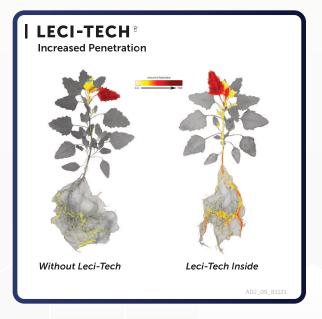

## **GROWER BENEFITS**

- Leci-Tech To, On, and In technology for optimized performance
- Convenient one jug solution
- Delivers increased plant uptake vs. standard MSO • formulations
- Designed specifically to support Enlist tank mixes •